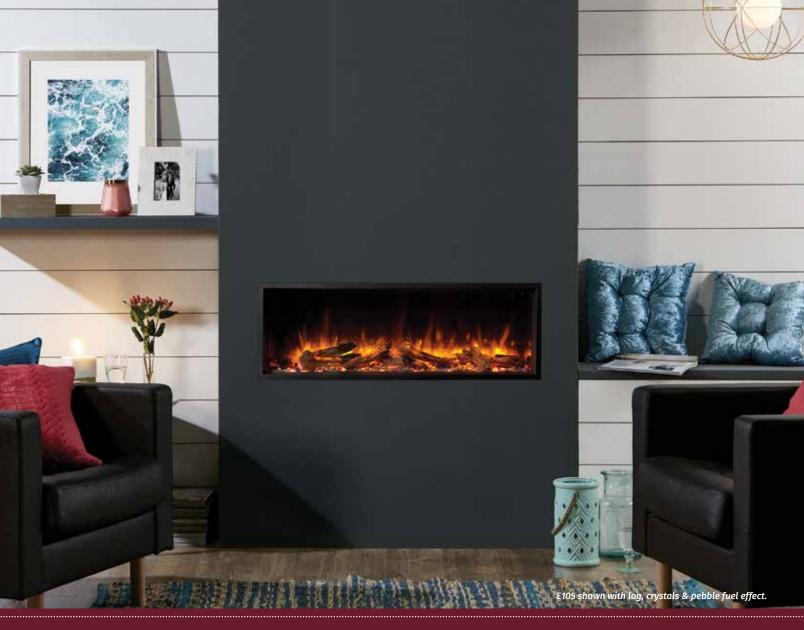

## **REGENCY SKOPE** | E105, E135, E195 Single-sided Fireplaces

## **FEATURES**

- Chromalight immersive LED system
- $\circ$   $\;$  Three different flame options : amber, blue, amber with blue accent
- Choice of fuel effects that can be mixed and matched including logs, grey & clear pebbles and small & large ice crystals
- Over 5,000 BTU electric heater with blower
- Dynamic, sparkling fuel bed lighting can be set to one of 13 vibrant colors
- $\circ$  6 levels of adjustable brightness for flames and fuel bed
- Flames and fuel effect can be enjoyed with or without heat
- 3-Prong Plug or Hardwire Kit included for installation flexibility
- The safest choice for children and pets
- Thermostatic remote control included