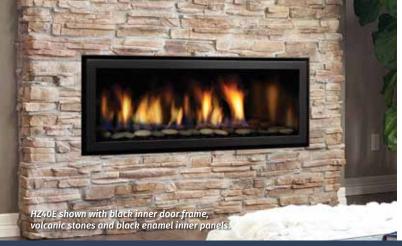

#### TRANSFORM YOUR SPACE

Rev up the atmosphere with glass crystals in a choice of colors, or create a tranquil escape using spa stones or driftwood logs. Transform any room into an experience with this Regency unit.

## **OPTIONS**

- Flush finish option (no outer frame required)
- Contemporary outer faceplate in 2 colors (in 2 styles)\*
- Contemporary inner door frame in 2 colors
- Verona glass surrounds in 2 colors\*
- Black enamel inner reflective panels
- Ceramic spa stones, volcanic stones
- Crystals in various colors
- o Firebeads in various colors
- Natural river pebbles
- Driftwood log set
- Wall thermostat
- Variable speed blower
- AstroCap® venting system
- HeatWave™ power duct kit
- Steel stud framing kit (recommended)