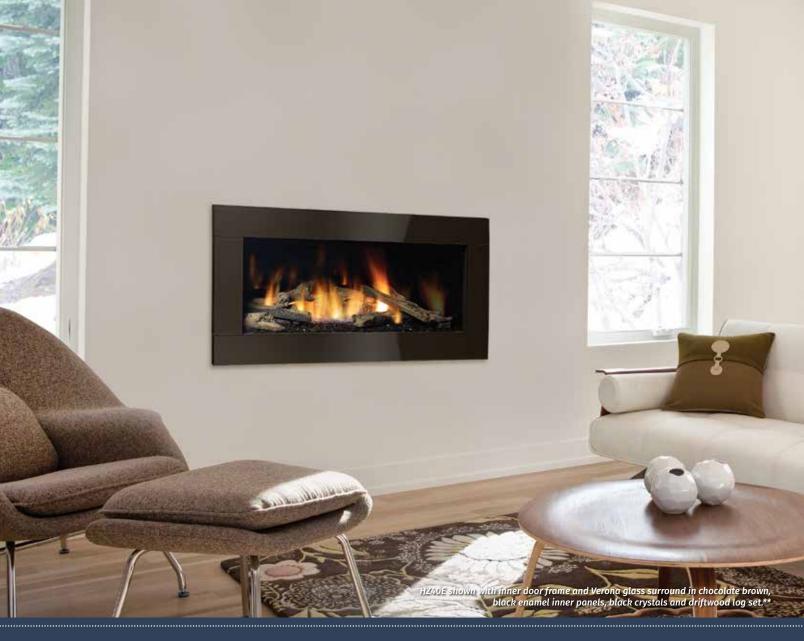

#### TRANSFORM YOUR SPACE

Rev up the atmosphere with glass crystals in a choice of colors, or create a tranquil escape using spa stones or driftwood logs. Transform any room into an experience with this Regency unit.

## **OPTIONS**

- Flush finish option (no outer frame required)
- Contemporary outer faceplate in 2 colors (in 2 styles)\*
- Contemporary inner door frame in 2 colors
- Verona glass surrounds in 2 colors\*
- Black enamel inner reflective panels
- Ceramic spa stones, volcanic stones
- Crystals in various colors
- o Firebeads in various colors
- Natural river pebbles
- Driftwood log set
- Wall thermostat
- Variable speed blower
- AstroCap® venting system
- HeatWave™ power duct kit
- Steel stud framing kit (recommended)