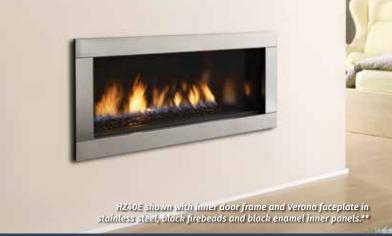

#### TRANSFORM YOUR SPACE

Rev up the atmosphere with glass crystals in a choice of colors, or create a tranquil escape using spa stones or driftwood logs. Transform any room into an experience with this Regency unit.

## **OPTIONS**

- Flush finish option (no outer frame required)
- Contemporary outer faceplate in 2 colors (in 2 styles)\*
- Contemporary inner door frame in 2 colors
- Verona glass surrounds in 2 colors\*
- Black enamel inner reflective panels
- Ceramic spa stones, volcanic stones
- Crystals in various colors
- o Firebeads in various colors
- Natural river pebbles
- Driftwood log set
- Wall thermostat
- Variable speed blower
- AstroCap® venting system
- HeatWave™ power duct kit
- Steel stud framing kit (recommended)