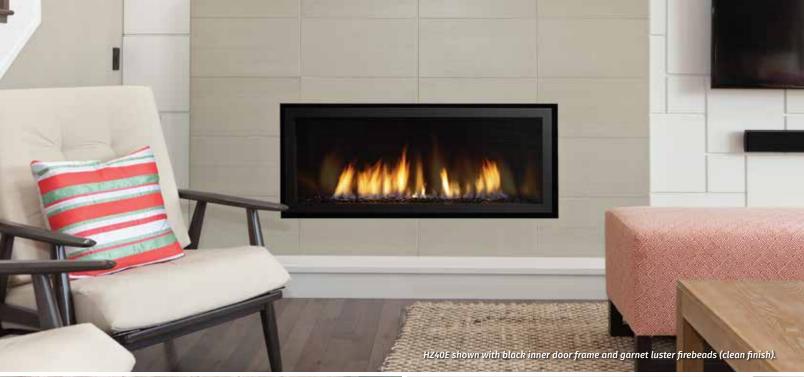

#### TRANSFORM YOUR SPACE

Rev up the atmosphere with glass crystals in a choice of colors, or create a tranquil escape using spa stones or driftwood logs. Transform any room into an experience with this Regency unit.

## **OPTIONS**

- Flush finish option (no outer frame required)
- Contemporary outer faceplate in 2 colors (in 2 styles)\*
- Contemporary inner door frame in 2 colors
- Verona glass surrounds in 2 colors\*
- Black enamel inner reflective panels
- Ceramic spa stones, volcanic stones
- Crystals in various colors
- o Firebeads in various colors
- Natural river pebbles
- Driftwood log set
- Wall thermostat
- Variable speed blower
- AstroCap® venting system
- HeatWave™ power duct kit
- Steel stud framing kit (recommended)