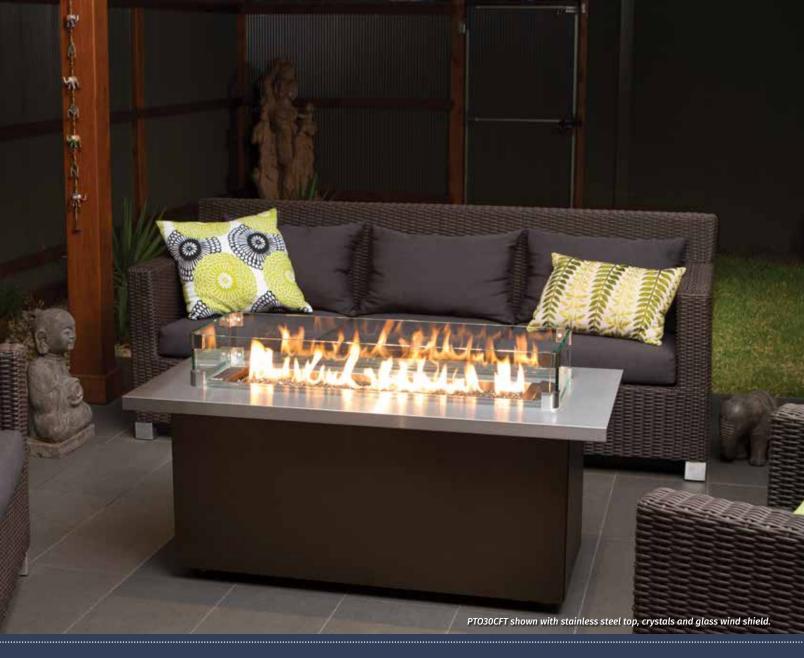

## REGENCY PLATEAU® FIRETABLE | PTO30CFT Coffee Firetable

## LINGER OUTDOORS LONGER... IN STYLE

Regency's versatile firetable is perfect for outdoor entertaining. At 20" tall, the sleek linear style of the Regency Plateau Coffee Table creates the perfect gathering space. Included is a dining leaf that adds functionality as an outdoor table when the fireplace is not in use. The Plateau Firetable collection is crafted from the highest quality materials and durable construction, built to withstand the outdoor elements.

## **FEATURES**

- Propane
- Stainless steel linear burner
- Easy access on/off switch
- o Match light ignition system
- Safety valve (turns gas off if flame goes out)
- o Manual flame height adjustment
- Dining leaf adds functionality as an outdoor table when fireplace not in use
- Propane tank access & storage (11 lb tank)
- Approved for outdoor installation only
- No venting required

## **OPTIONS**

- Stainless steel or sunset bronze powder coated top (must choose one)
- Crystals or firebeads in various colors (must choose one)
- Volcanic stones in various colors
- Ceramic driftwood log set
- Seasonal weather cover
- Tempered glass wind shield (4-pc) with seasonal weather cover - recommended
- 4 casters (wheels to replace leveling legs)
- Natural gas conversion kit