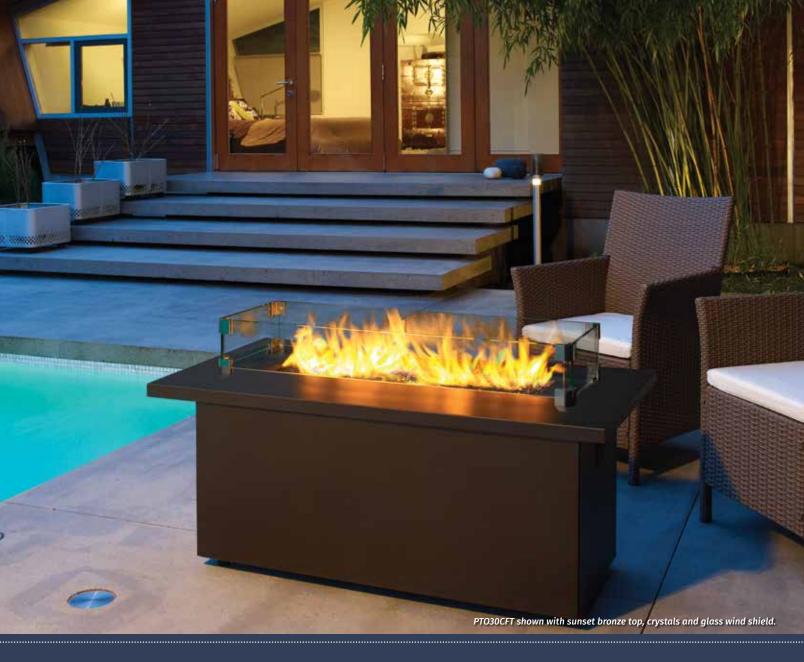

## REGENCY PLATEAU® FIRETABLE | PTO30CFT Coffee Firetable

## LINGER OUTDOORS LONGER... IN STYLE

Regency's versatile firetable is perfect for outdoor entertaining. At 20" tall, the sleek linear style of the Regency Plateau Coffee Table creates the perfect gathering space. Included is a dining leaf that adds functionality as an outdoor table when the fireplace is not in use. The Plateau Firetable collection is crafted from the highest quality materials and durable construction, built to withstand the outdoor elements.

## **OPTIONS**

- Stainless steel or sunset bronze powder coated top (must choose one)
- Crystals or firebeads in various colors (must choose one)
- Volcanic stones in various colors
- Ceramic driftwood log set
- Seasonal weather cover
- Tempered glass wind shield (4-pc) with seasonal weather cover - recommended
- 4 casters (wheels to replace leveling legs)
- Natural gas conversion kit