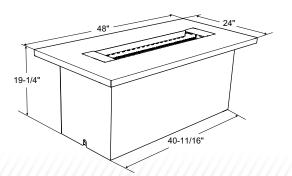

## REGENCY PLATEAU® FIRETABLE | PTO30CFT Coffee Firetable

## LINGER OUTDOORS LONGER... IN STYLE

Regency's versatile firetable is perfect for outdoor entertaining. At 20" tall, the sleek linear style of the Regency Plateau Coffee Table creates the perfect gathering space. Included is a dining leaf that adds functionality as an outdoor table when the fireplace is not in use. The Plateau Firetable collection is crafted from the highest quality materials and durable construction, built to withstand the outdoor elements.