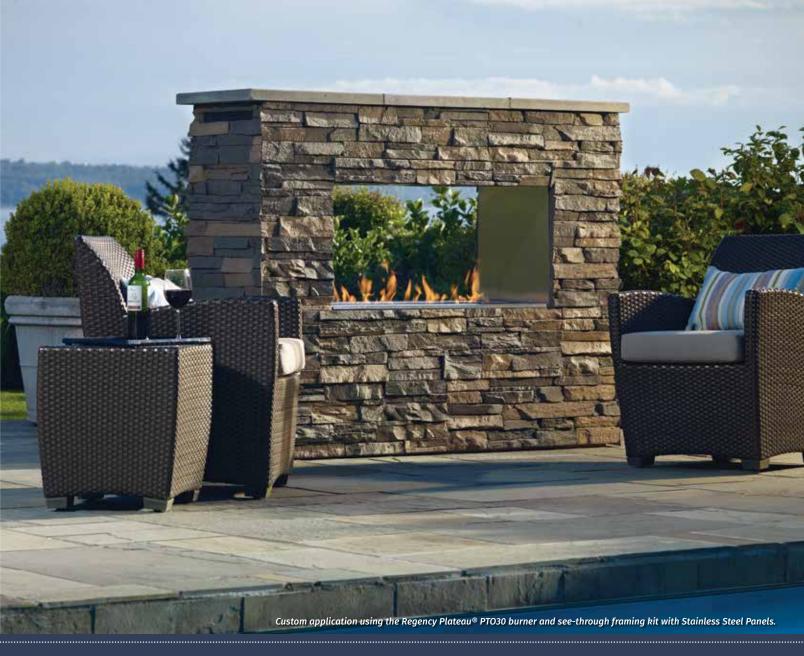

## THE ULTIMATE CUSTOMIZED FIRE FEATURE

For custom applications, the Regency Plateau Outdoor Burner brings the design versatility of a linear stainless steel burner to any outdoor landscape. Whether you are a landscape designer or a homeowner looking to renovate an outdoor living space, the Regency Plateau outdoor burner creates endless design possibilities for your outdoor oasis. This unit is available in 30" (PTO30), or you can install two together to turn it into a 60" burner.

## OPTIONS

- Stainless steel burner cover
- Crystals or firebeads in various colors (must choose)
- Volcanic stones in various colors
- Ceramic driftwood log set
- Tempered glass wind shield (4-pc) with seasonal weather cover recommended
- See-through & table framing kits
- Optional 3pc brushed stainless steel panels (top + sides) for see-through framing kit
- Hardwire kit
- Propane conversion kit