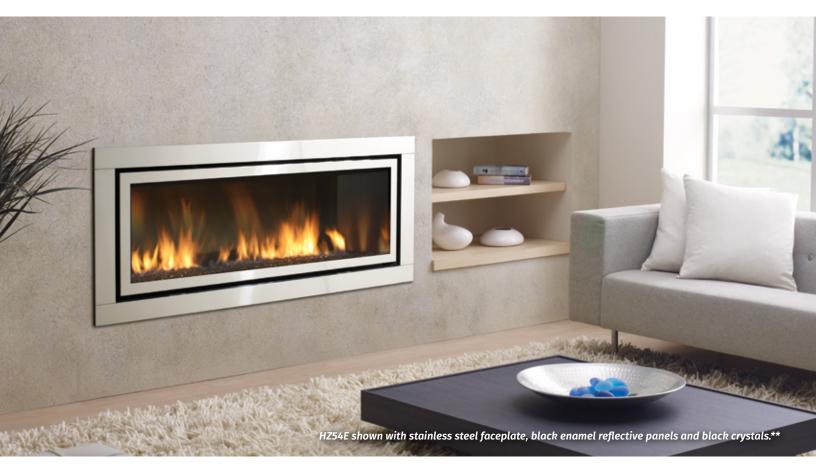

## **REGENCY HORIZON® HZ54E**

Large Contemporary Gas Fireplace

## **OPTIONS**

- Contemporary inner frame & faceplate in black or brushed stainless steel
- Verona glass surrounds in 2 colors
- o Black enamel inner reflective panels
- Ceramic spa stones, volcanic stones
- Crystals in various colors
- o Firebeads in various colors
- Natural river pebbles
- Driftwood log set
- Wall thermostat
- AstroCap® venting
- Variable speed blower
- HeatWave™ power duct kit & HeatRelease™ kit
- Steel stud framing kit (recommended)