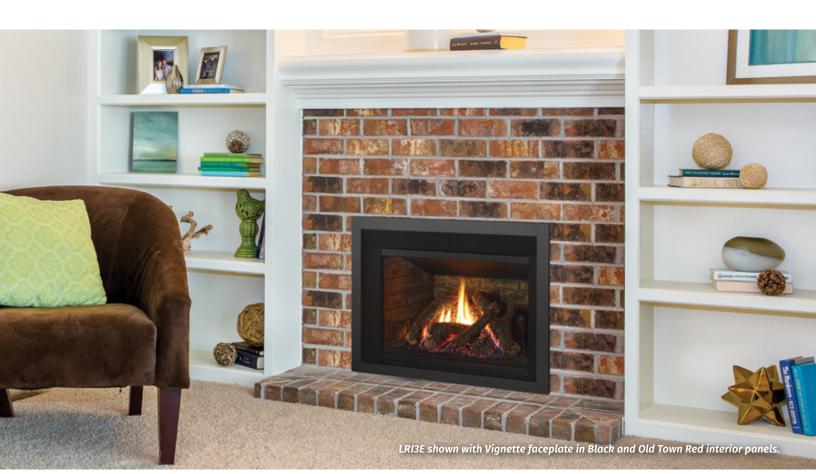

## REGENCY LIBERTY® RADIANT LRI3E Compact Gas Insert

## OPTIONS

- Vignette faceplates in various designs and colors
- $\circ$   $\;$  Vignette inlays in various designs and colors
- Interior panels in Old Town Red, Rustic Brown or Volcanic Black
- Reflective black enamel interior panels
- $\circ$  Small, regular, arched, oversized and custom backing plates
- Hearth trim kit and mantel deflector
- Regency flex liners
- Propane conversion kit